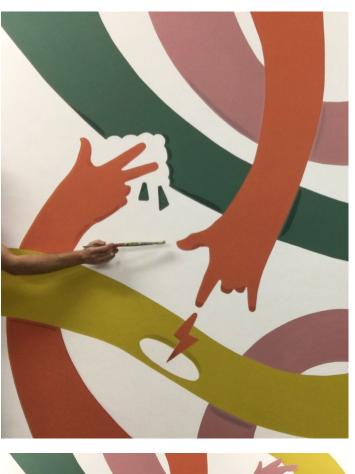

## Fighting Hands

Private client date. 2021 city. London size. mural painting 2800 mm x 3200mm

@simonhillsmural