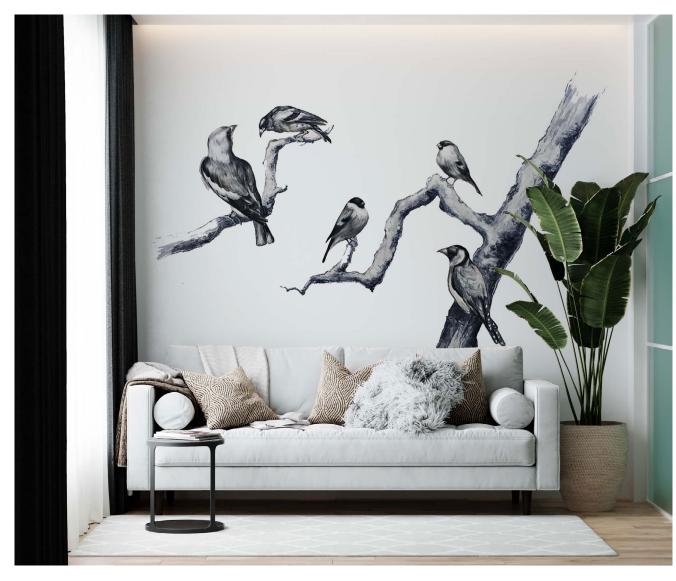

## New Set

Private client date. 2022 city. London size. mural painting 2800 mm x 3400mm