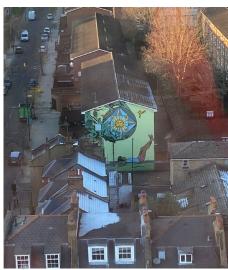

## Chestnut Road

Lambeth Council date. 2023 city. Oxford size. mural painting 4500 mm x 17000mm