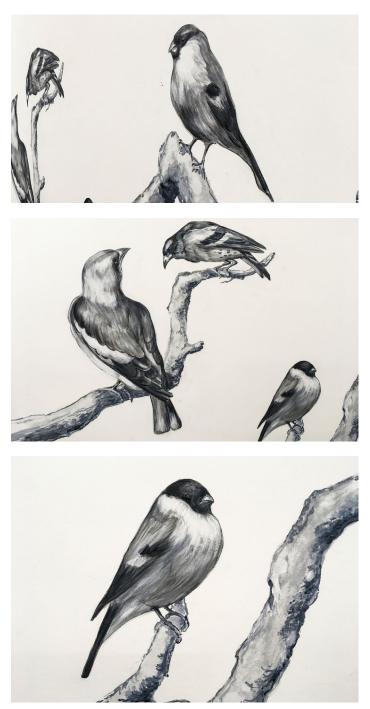

## Bird Vintage

Private client date. 2021 city. London size. mural painting 2800 mm x 3200mm