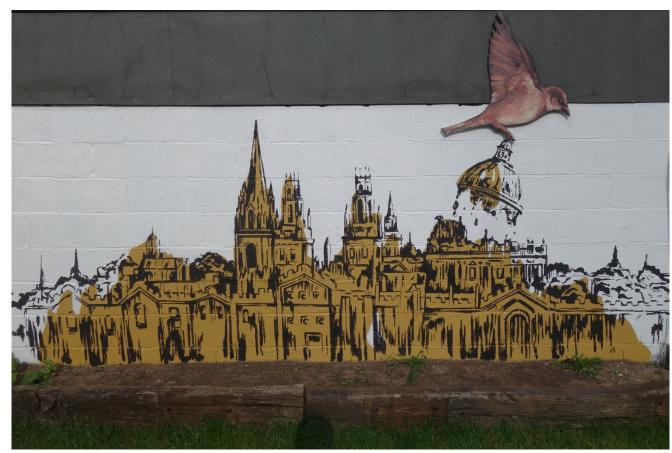

# Oxford Skyline

Private client date. 2022 city. Oxford size. mural painting 4500 mm x 2500mm