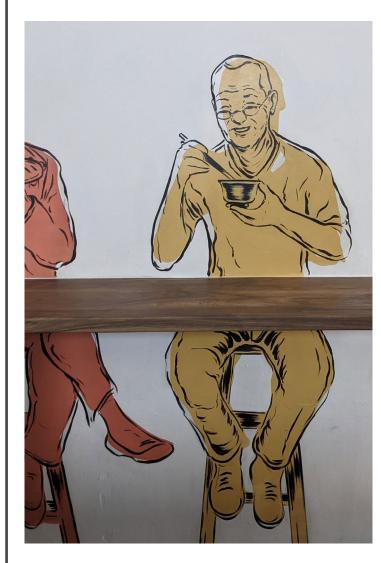

#### Ben Tre Restaurant

Private client date. 2022 city. London size. mural painting 2500 mm x 2700mm