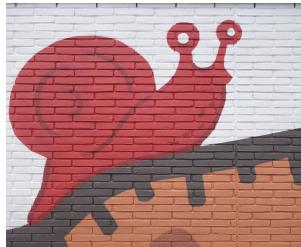

## Livity Passage

Lambeth Council date. 2022 city. London size. mural painting 3100 mm x 25000mm