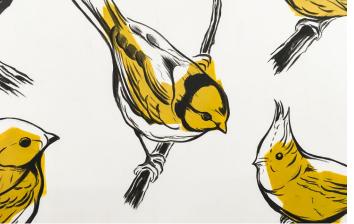

## Bird Vintage

Private client date. 2021 city. London size. mural painting 2800 mm x 3200mm