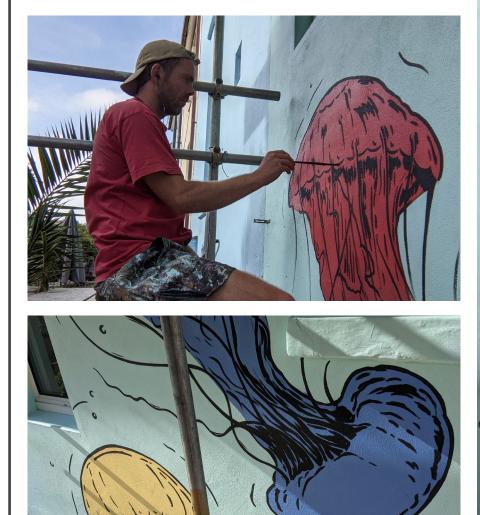

# Dancing Jelly Fish

Private client date. 2022 city. Folkstone size. mural painting 10000 mm x 5000mm