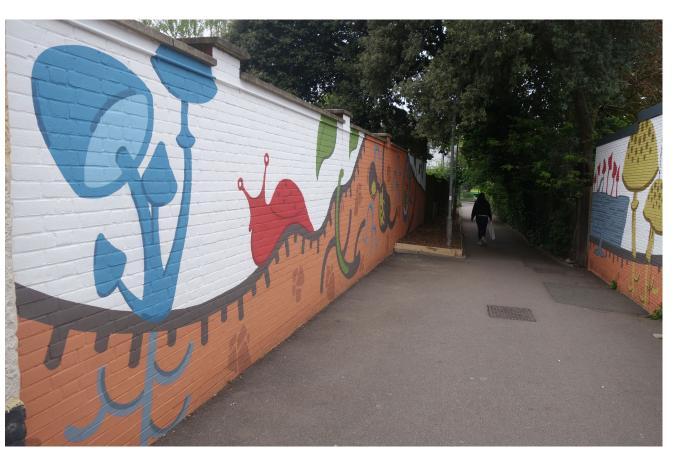

## Livity Passage

Lambeth Council date. 2022 city. London size. mural painting 3100 mm x 25000mm