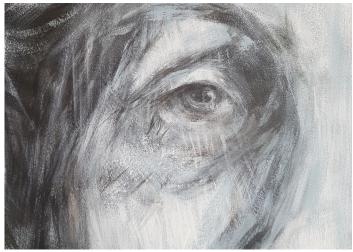

# Old Master Reproduction

Theater Set date. 2016 city. Bristol size. mural painting 2800 mm x 3200mm