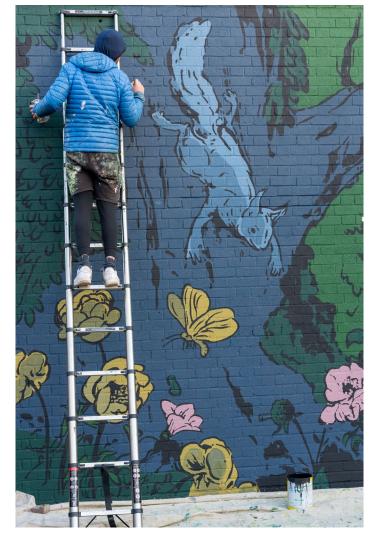

## Chestnut Road

Lambeth Council date. 2023 city. Oxford size. mural painting 4500 mm x 17000mm