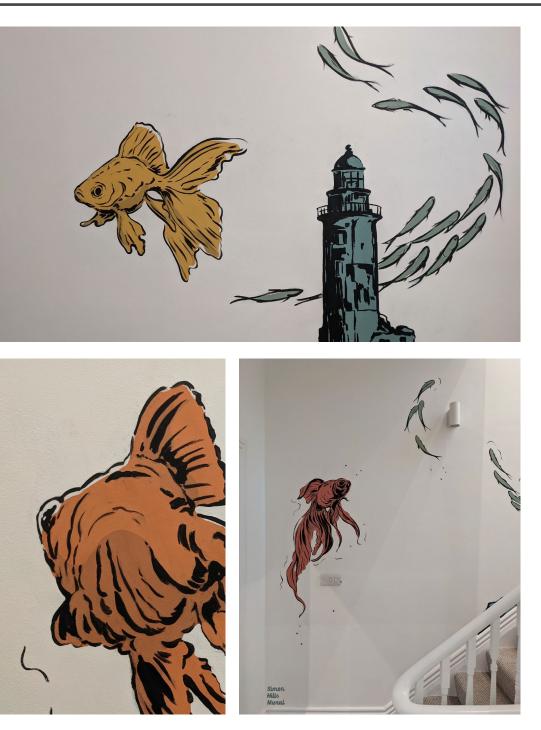

## Under the sea

Private client date. 2023 city. Hasting size. mural painting 5000 mm x 2500mm