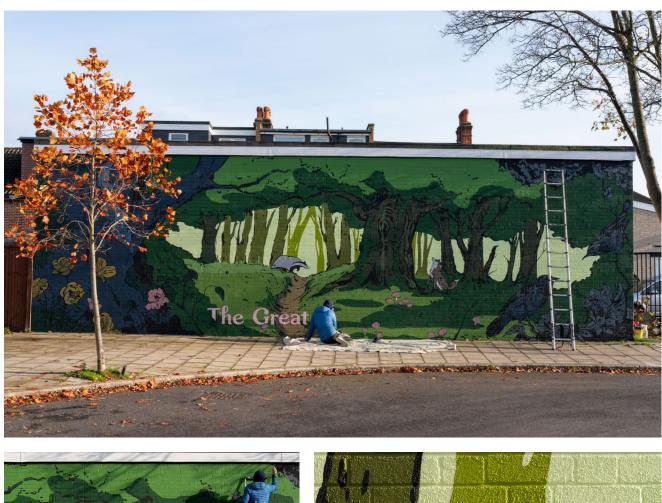

## Chestnut Road

Lambeth Council date. 2023 city. Oxford size. mural painting 4500 mm x 17000mm