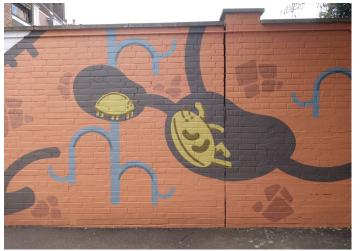

## Livity Passage

Lambeth Council date. 2022 city. London size. mural painting 3100 mm x 25000mm