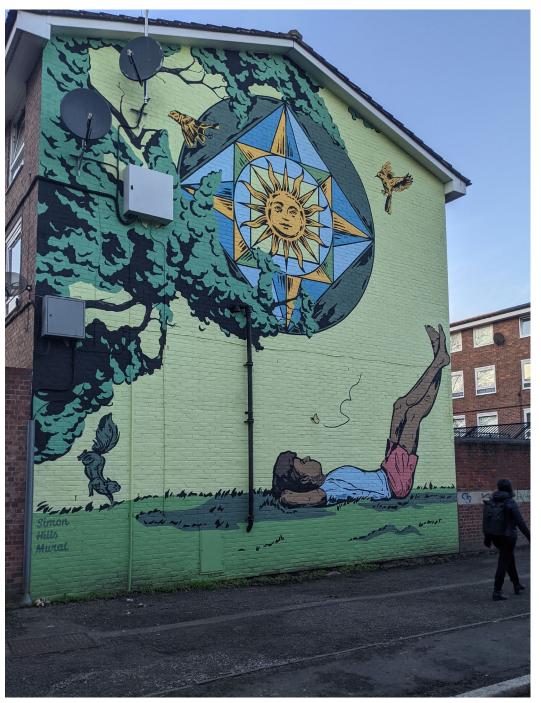

## Chestnut Road

Lambeth Council date. 2023 city. Oxford size. mural painting 4500 mm x 17000mm