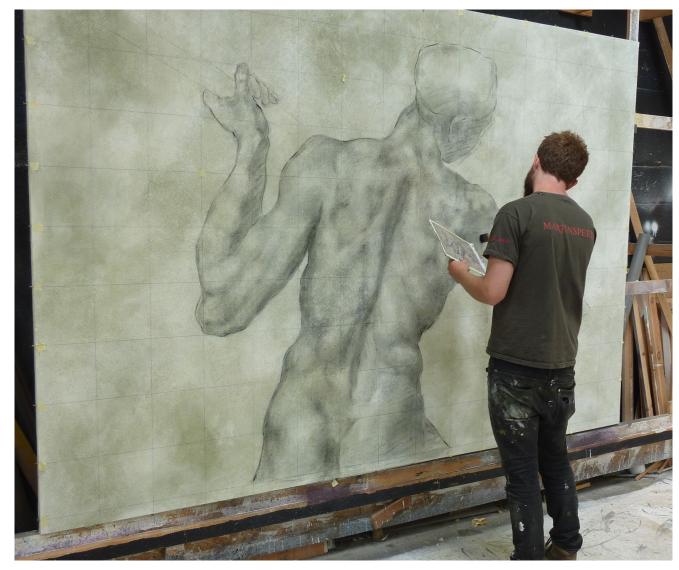

# Old Master Reproduction

Theater Set date. 2016 city. Bristol size. mural painting 2800 mm x 3200mm