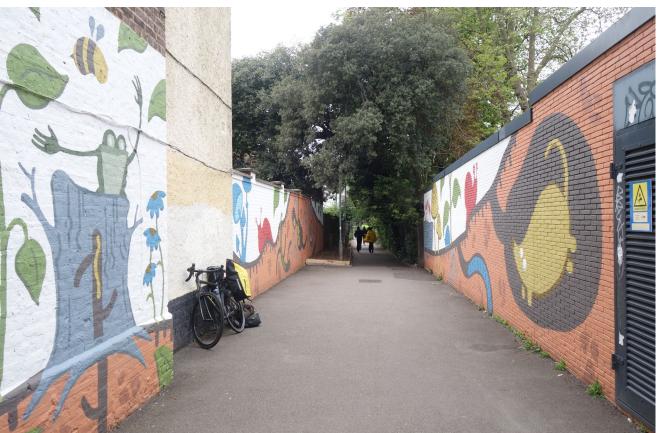

## Livity Passage

Lambeth Council date. 2022 city. London size. mural painting 3100 mm x 25000mm