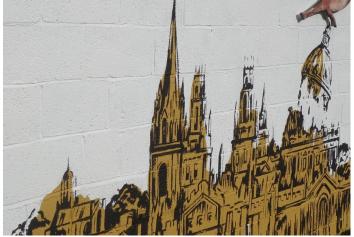

# Oxford Skyline

Private client date. 2022 city. Oxford size. mural painting 4500 mm x 2500mm