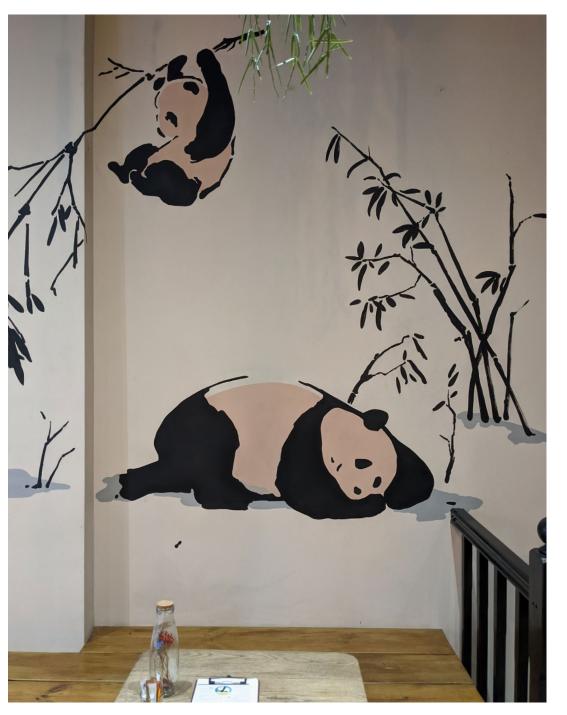

## Panda Cafe

Private client date. 2023 city. London size. mural painting 2400 mm x 5000mm