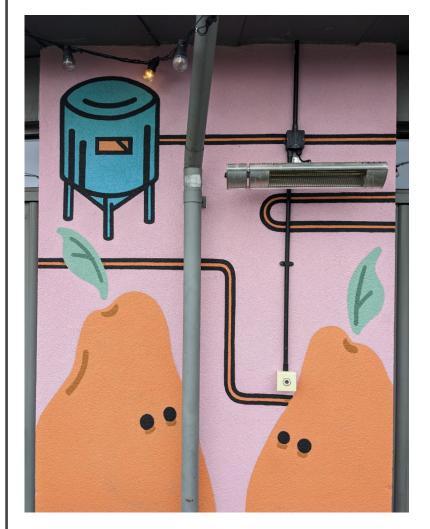

## Brewery 0 Degres

Private Client date. 2023 city. Bristol size. 2400 x 1500 (3 units)