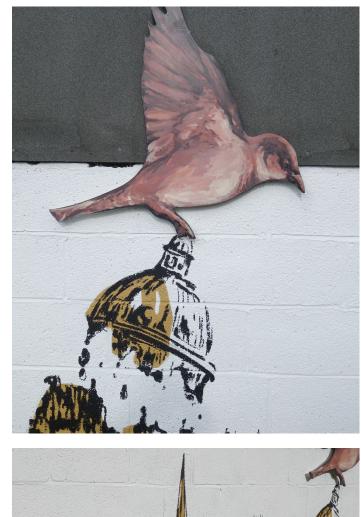

# Oxford Skyline

Private client date. 2022 city. Oxford size. mural painting 4500 mm x 2500mm