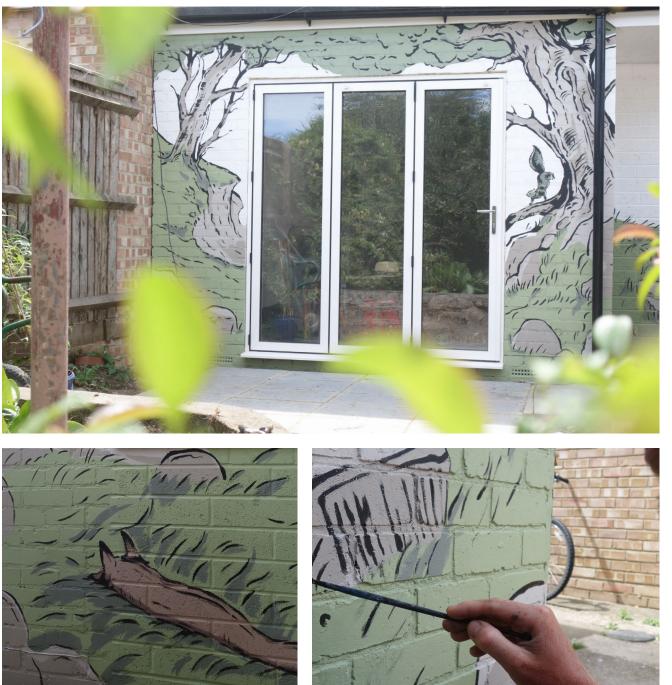

## Chestnut Road

Lambeth Council date. 2023 city. Oxford size. mural painting 4500 mm x 17000mm