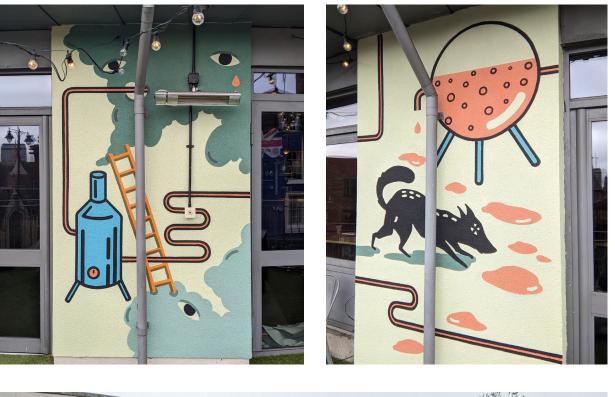

## Brewery 0 Degres

Private Client date. 2023 city. Bristol size. 2400 x 1500 (3 units)