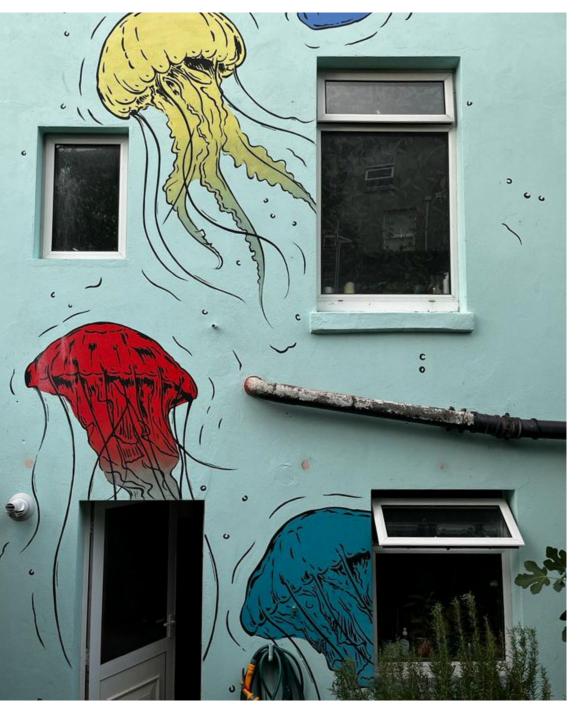

# Dancing Jelly Fish

Private client date. 2022 city. Folkstone size. mural painting 10000 mm x 5000mm