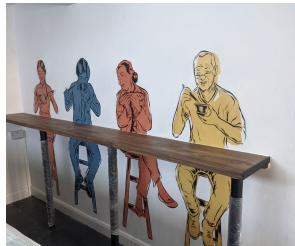

#### Ben Tre Restaurant

Private client date. 2022 city. London size. mural painting 2500 mm x 2700mm