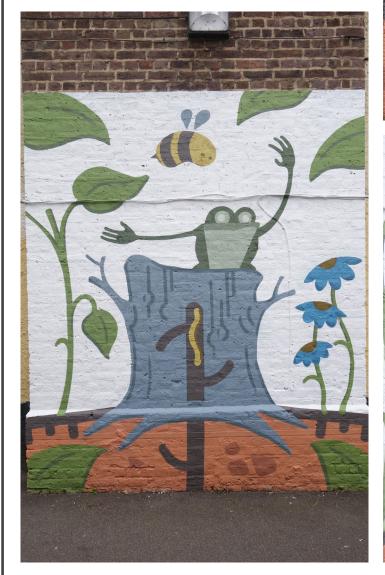

## Livity Passage

Lambeth Council date. 2022 city. London size. mural painting 3100 mm x 25000mm