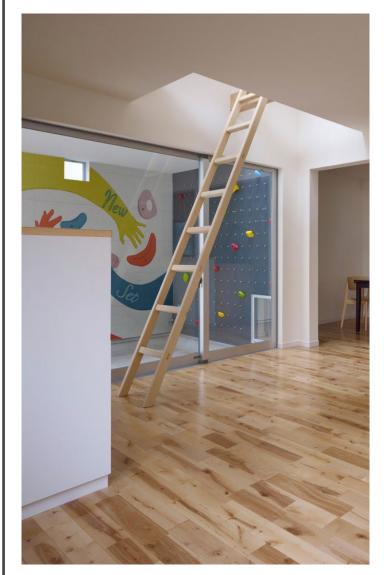

## New Set

Private client date. 2022 city. London size. mural painting 2800 mm x 3400mm