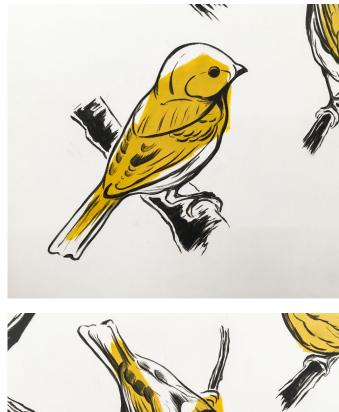

## Bird Vintage

Private client date. 2021 city. London size. mural painting 2800 mm x 3200mm