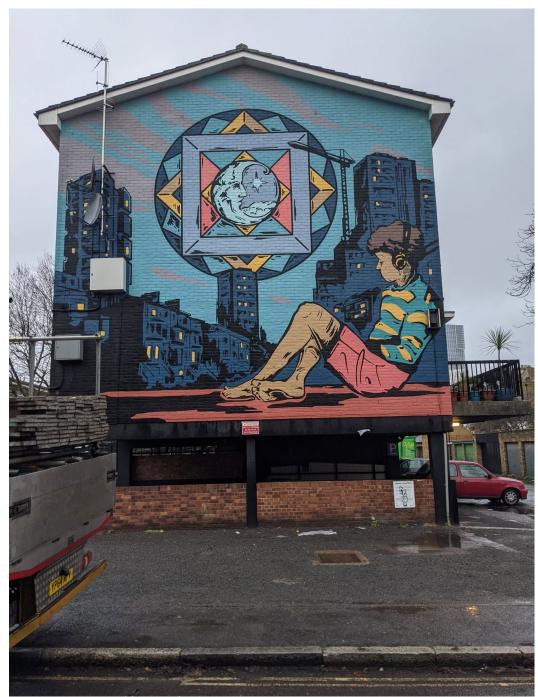

## Palfrey Place

Lambeth Council date. 2023 city. London size. mural painting 11000 mm x 9000mm

# Palfrey Place

Lambeth Council date. 2023 city. London size. mural painting 85000 mm x 9000mm