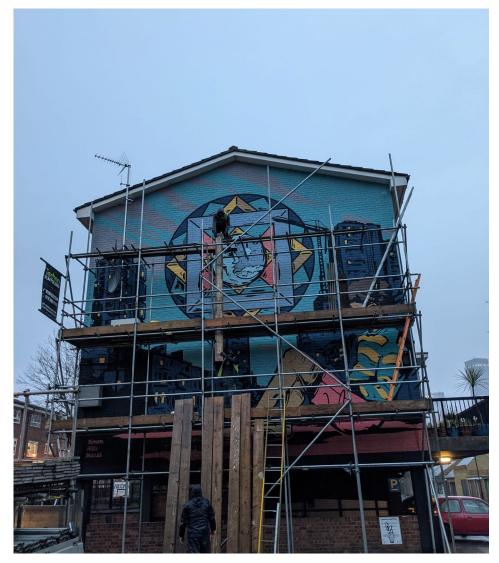

## Palfrey Place

Lambeth Council date. 2023 city. London size. mural painting 11000 mm x 9000mm

# Palfrey Place

Lambeth Council date. 2023 city. London size. mural painting 85000 mm x 9000mm