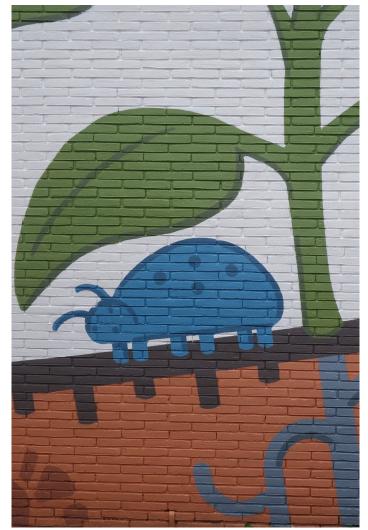

## Oxford Field

Private client date. 2022 city. Oxford size. mural painting 3500 mm x 5000mm