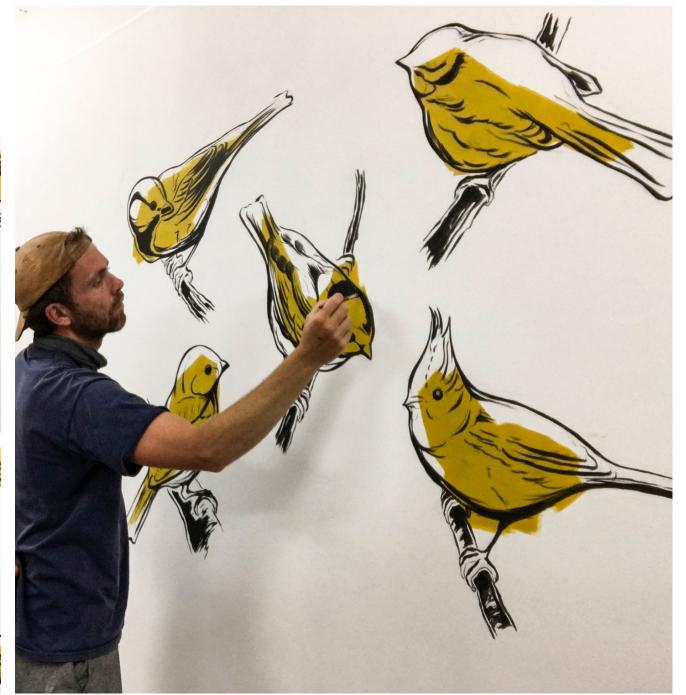

## Bird Vintage

Private client date. 2021 city. London size. mural painting 2800 mm x 3200mm