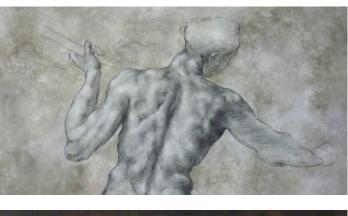

# Old Master Reproduction

Theater Set date. 2016 city. Bristol size. mural painting 2800 mm x 3200mm