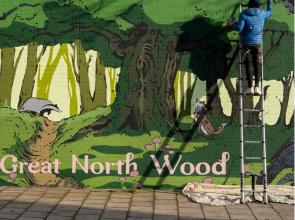

## Chestnut Road

Lambeth Council date. 2023 city. Oxford size. mural painting 4500 mm x 17000mm