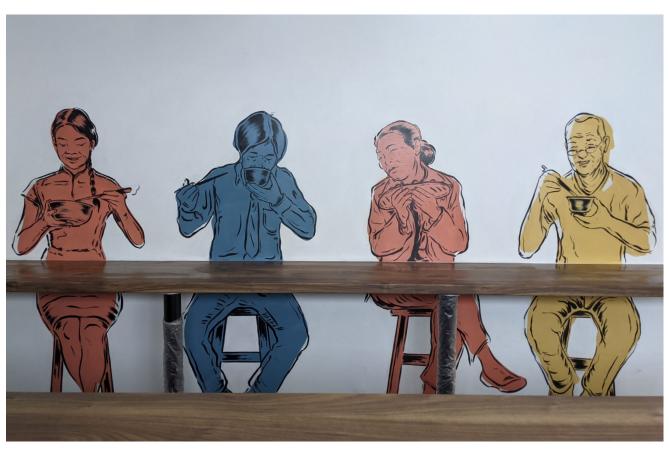

#### Ben Tre Restaurant

Private client date. 2022 city. London size. mural painting 2500 mm x 2700mm