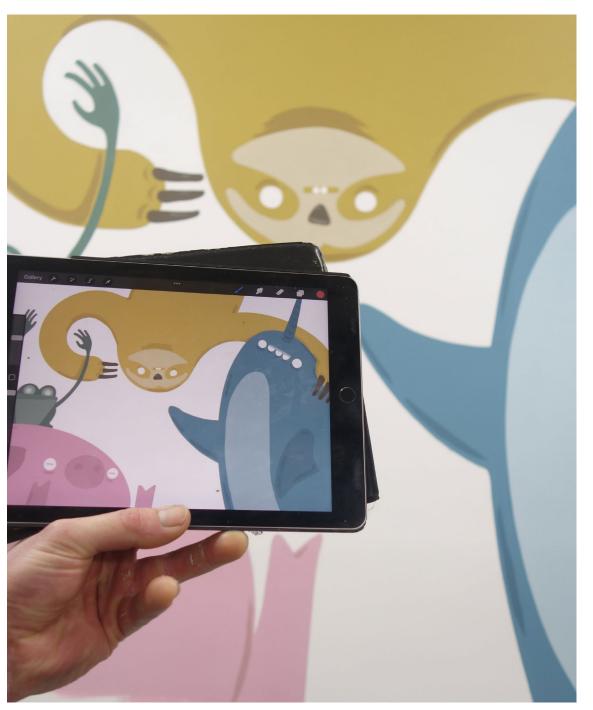

## Animal Party

Private client date. 2022 city. London size. mural painting 2400 mm x 3000mm