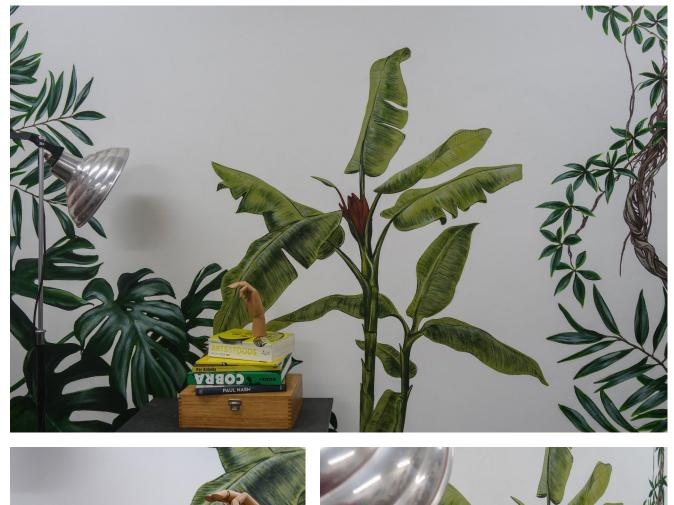

## New Set

Private client date. 2022 city. London size. mural painting 2800 mm x 3400mm