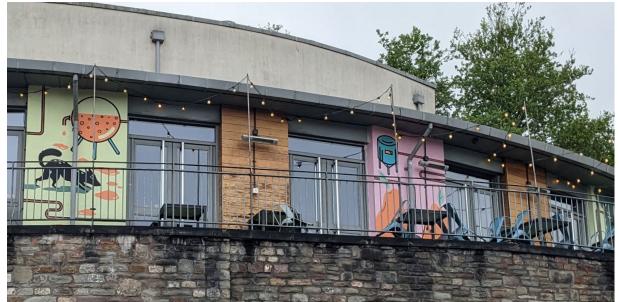

## Brewery 0 Degres

Private Client date. 2023 city. Bristol size. 2400 x 1500 (3 units)