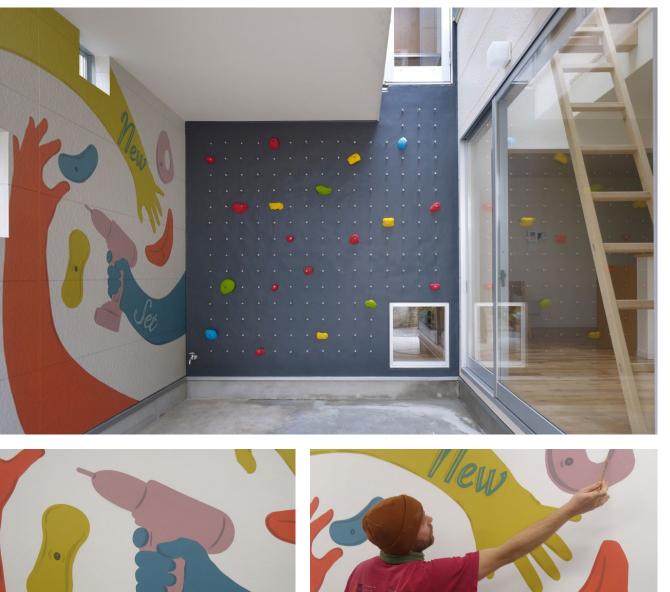

## New Set

Private client date. 2022 city. London size. mural painting 2800 mm x 3400mm